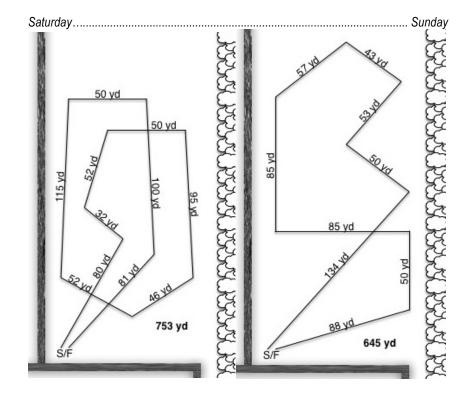

### Directions to the Trial Site

Field is accessed on E Main St by the southeast gate to the Fairgrounds—23801 E Main St is an approximate address.

<u>From I-69</u> – Exit at Capac Rd (Exit 176). Go South on Capac Rd to Armada Center Rd, turn left. Go East on Armada Center Rd to Fulton St/North Ave, turn right. Go South on Fulton St/North Ave to Main St, turn left. Go East on E Main St to southeast entrance of Fairgrounds on left.

<u>From I-94</u> – Exit at 26 Mile Rd/Marine City Hwy (Exit 248). Go West on 26 Mile Rd to North Ave, turn right. Go North on North Ave to Main St, turn right. Go East on E Main St to southeast entrance of Fairgrounds on left.

<u>From M-53</u> – Exit at 32 Mile Rd. Go East on 32 Mile Rd to North Ave, turn left. Go North on North Ave to Main St, turn right. Go East on E Main St to southeast entrance of Fairgrounds on left.